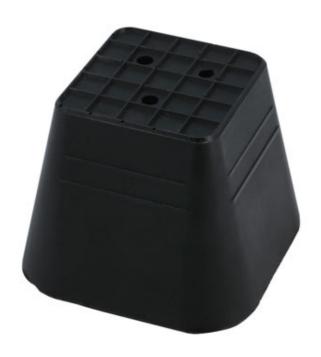

## Universal High Lift Pad for 4WD's - 120 x 120 x 90mm -

A tapered high lift pad, 120 x 120 x 90mm, designed to be compatible with most 4WD's. Suitable for use with scissor lifts, floor recessed lifts, along with standard 2 and 4 post lifts. The new range of Laser lifting pads/blocks has been made from a highly durable, lightweight and long-lasting Polyurethane (PU) material, which is also oil resistant. Polyurethane is much lighter than traditional rubber, lasts much longer, and has greater flexibility, which means it reduces the risk of pressure damage on vehicle bodywork. Additionally, PU is easier to recycle and in keeping with other products in the Laser range that are already produced in recycled PU for a more environmentally friendly product range. The full range includes a variety of pads/blocks, designed to cover a wide range of workshop and bodyshop applications. NOTE: Always place lifting pads in accordance with vehicle manufacturers instructions, not for use with trolley jacks.

## **Additional Information**

- 1x 120 x 120 high lift pad for use with 4x4s, suitable for use with scissor lifts, floor recessed lifts, along with standard 2 & 4 post lifts.
- 90mm thickness, 0.4Kg.
- Designed to minimise pressure damage when used on platform lifts.
- · Manufactured from solid Polyurethane (PU). Highly durable & oil resistant.
- · Also available as a set of 4, please see Laser Part No. 62592.