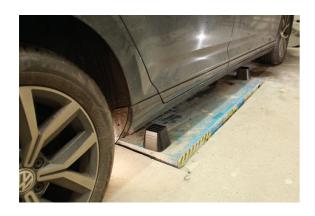

## Universal High Lift Pad for 4WD's - 120 x 120 x 90mm -

A tapered high lift pad, 120 x 120 x 90mm, designed to be compatible with most 4WD's. Suitable for use with scissor lifts, floor recessed lifts, along with standard 2 and 4 post lifts. The new range of Laser lifting pads/blocks has been made from a highly durable, lightweight and long-lasting Polyurethane (PU) material, which is also oil resistant. Polyurethane is much lighter than traditional rubber, lasts much longer, and has greater flexibility, which means it reduces the risk of pressure damage on vehicle bodywork. Additionally, PU is easier to recycle and in keeping with other products in the Laser range that are already produced in recycled PU for a more environmentally friendly product range. The full range includes a variety of pads/blocks, designed to cover a wide range of workshop and bodyshop applications. NOTE: Always place lifting pads in accordance with vehicle manufacturers instructions, not for use with trolley jacks.

## **Additional Information**

- 1x 120 x 120 high lift pad for use with 4x4s, suitable for use with scissor lifts, floor recessed lifts, along with standard 2 & 4 post lifts.
- 90mm thickness, 0.4Kg.
- Designed to minimise pressure damage when used on platform lifts.
- · Manufactured from solid Polyurethane (PU). Highly durable & oil resistant.
- · Also available as a set of 4, please see Laser Part No. 62592.