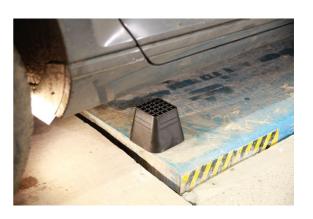

## Universal High Lift Pad for 4WD's - 120 x 120 x 90mm -

A tapered high lift pad, 120 x 120 x 90mm, designed to be compatible with most 4WD's. Suitable for use with scissor lifts, floor recessed lifts, along with standard 2 and 4 post lifts. The new range of Laser lifting pads/blocks has been made from a highly durable, lightweight and long-lasting Polyurethane (PU) material, which is also oil resistant. Polyurethane is much lighter than traditional rubber, lasts much longer, and has greater flexibility, which means it reduces the risk of pressure damage on vehicle bodywork. Additionally, PU is easier to recycle and in keeping with other products in the Laser range that are already produced in recycled PU for a more environmentally friendly product range. The full range includes a variety of pads/blocks, designed to cover a wide range of workshop and bodyshop applications. NOTE: Always place lifting pads in accordance with vehicle manufacturers instructions, not for use with trolley jacks.

## **Additional Information**

- 1x 120 x 120 high lift pad for use with 4x4s, suitable for use with scissor lifts, floor recessed lifts, along with standard 2 & 4 post lifts.
- 90mm thickness, 0.4Kg.
- Designed to minimise pressure damage when used on platform lifts.
- · Manufactured from solid Polyurethane (PU). Highly durable & oil resistant.
- · Also available as a set of 4, please see Laser Part No. 62592.